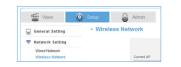

# CONNECTING TO YOUR WIFI NETWORK

Click < Setup>.

Olick < Network Setting>.

3 Click < Wireless Network>.

✓ Select < Wireless On> then select your wifi network. If your network is hidden, select <Other Wifi Networks>.